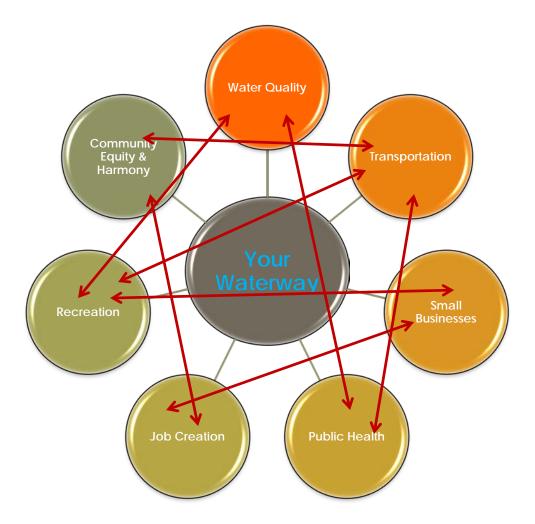

### Urban Waters Federal Partnership Making a \$GO Further: Ambassadors + the Triple Bottom Line

National Training Workshop Wed, July 27

## Urban Waters in Context



## **Resource Partners**



# Routinizing the Extraordinary

"...this approach to community development is focused on leadership that is able to promote a compelling vision of success for an entire community, marshal the necessary resources, and lead people in an integrated way."

- Routinizing the Extraordinary, Community Investments, Winter 2012/13; Federal Reserve Bank of San Francisco







# Air-Traffic Controller Quarterback Convener Collaborator Connector Setting the Table Code Switcher Trust Builder

## East Capitol Urban Farm



## LA River Taylor Yards/G2 Restoration



## Institution Building

How do we make leadership part of the permanent plan?