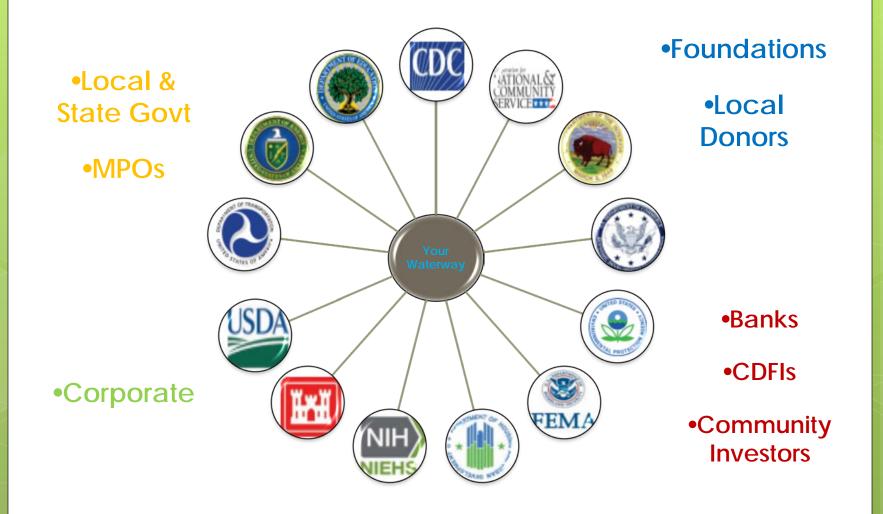

### Urban Waters Federal Partnership Making a \$GO Further: Ambassadors + the Triple Bottom Line

National Training Workshop Wed, July 27

## Urban Waters in Context



## **Resource Partners**



# Routinizing the Extraordinary

"...this approach to community development is focused on leadership that is able to promote a compelling vision of success for an entire community, marshal the necessary resources, and lead people in an integrated way."

- Routinizing the Extraordinary, Community Investments, Winter 2012/13; Federal Reserve Bank of San Francisco







# Air-Traffic Controller Quarterback Convener Collaborator Connector Setting the Table Code Switcher Trust Builder

## East Capitol Urban Farm



## LA River Taylor Yards/G2 Restoration



## Institution Building

How do we make leadership part of the permanent plan?