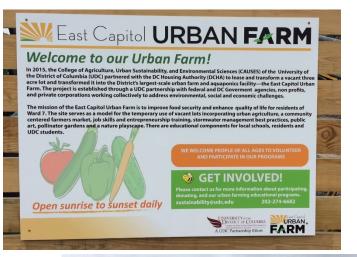

East Capital Urban Farm – Washington, DC Master Site Plan

East Capital Urban Farm – Washington, DC

#### East Capital Urban Farm – Washington, DC